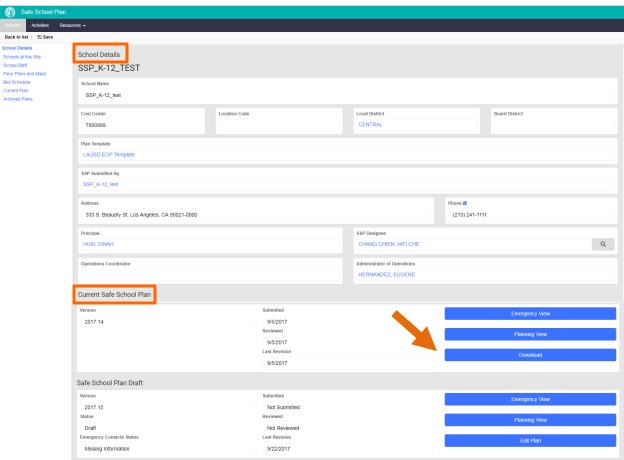

## How do I print the ISSP?

Plans can only be printed from the Current Safe School Plan section of the School Details page after the plan is submitted and reviewed by the principal. There is no printed plan available in the Draft section, but all site employees can view draft information by clicking Safe School Plan Draft Planning View or Emergency View. Individual screens may be printed in the Draft or Current section.

To print the ISSP, go to the School Details page, click **<u>Download</u>** in the Current Safe School Plan section, and then print as you would any other document.